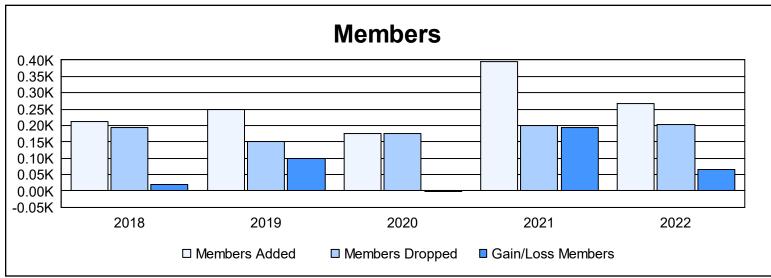

District 322 H

As of June 2022 Cumulative

| Year      | New<br>Clubs | Dropped<br>Clubs | Gain/<br>Loss<br>Clubs | New<br>Members | Charter<br>Members | Reinstate<br>Members | Transfer<br>Members | Total<br>Member<br>Added | Total<br>Members<br>Dropped | Gain/<br>Loss<br>Members |
|-----------|--------------|------------------|------------------------|----------------|--------------------|----------------------|---------------------|--------------------------|-----------------------------|--------------------------|
| 2017-2018 | 1            | 0                | 1                      | 149            | 49                 | 8                    | 7                   | 213                      | 193                         | 20                       |
| 2018-2019 | 4            | 0                | 4                      | 129            | 103                | 17                   | 0                   | 249                      | 150                         | 99                       |
| 2019-2020 | 1            | 0                | 1                      | 126            | 35                 | 11                   | 2                   | 174                      | 175                         | -1                       |
| 2020-2021 | 5            | 0                | 5                      | 225            | 147                | 22                   | 0                   | 394                      | 199                         | 195                      |
| 2021-2022 | 1            | 0                | 1                      | 207            | 45                 | 16                   | 0                   | 268                      | 203                         | 65                       |
| Average   | 2            | 0                | 2                      | 167            | 76                 | 15                   | 2                   | 260                      | 184                         | 76                       |