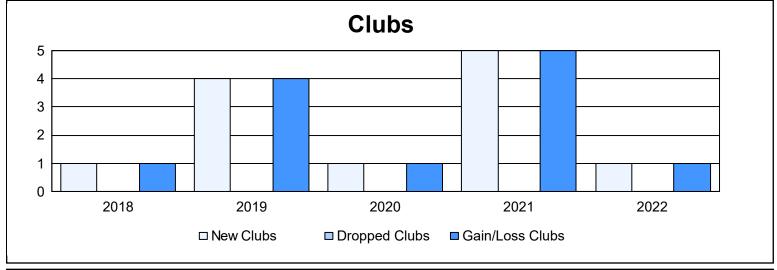

District 322 H

As of June 2022 Cumulative

| Year      | New<br>Clubs | Dropped<br>Clubs | Gain/<br>Loss<br>Clubs | New<br>Members | Charter<br>Members | Reinstate<br>Members | Transfer<br>Members | Total<br>Member<br>Added | Total<br>Members<br>Dropped | Gain/<br>Loss<br>Members |
|-----------|--------------|------------------|------------------------|----------------|--------------------|----------------------|---------------------|--------------------------|-----------------------------|--------------------------|
| 2017-2018 | 1            | 0                | 1                      | 149            | 49                 | 8                    | 7                   | 213                      | 193                         | 20                       |
| 2018-2019 | 4            | 0                | 4                      | 129            | 103                | 17                   | 0                   | 249                      | 150                         | 99                       |
| 2019-2020 | 1            | 0                | 1                      | 126            | 35                 | 11                   | 2                   | 174                      | 175                         | -1                       |
| 2020-2021 | 5            | 0                | 5                      | 225            | 147                | 22                   | 0                   | 394                      | 199                         | 195                      |
| 2021-2022 | 1            | 0                | 1                      | 207            | 45                 | 16                   | 0                   | 268                      | 203                         | 65                       |
| Average   | 2            | 0                | 2                      | 167            | 76                 | 15                   | 2                   | 260                      | 184                         | 76                       |